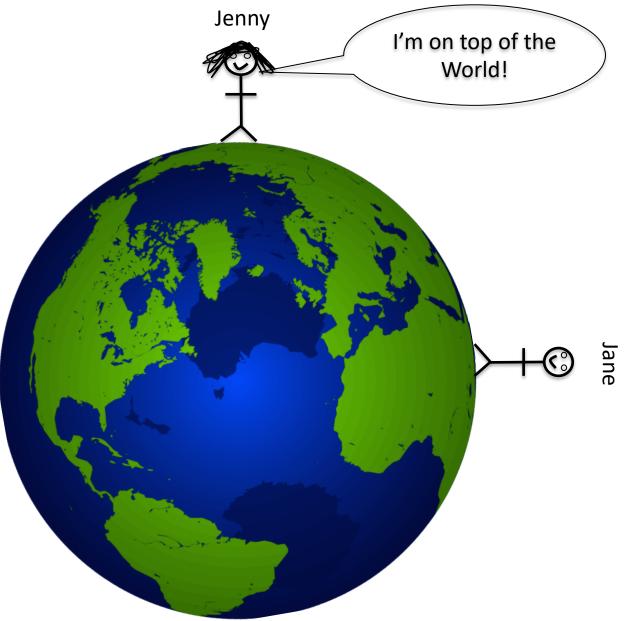

Jenny is on top of the World, or is she?

Jane is in trouble, or is she?

Jane has long hair like Jenny. Can you draw on Jane's hair.

Can you explain in your own words to Jane why she will not fall off the world. You may want to draw some force diagrams to help. If Jane did fall off the world, where would she go and what would happen to her?

Was Jenny really on top of the world?! Is there an up and down in space?