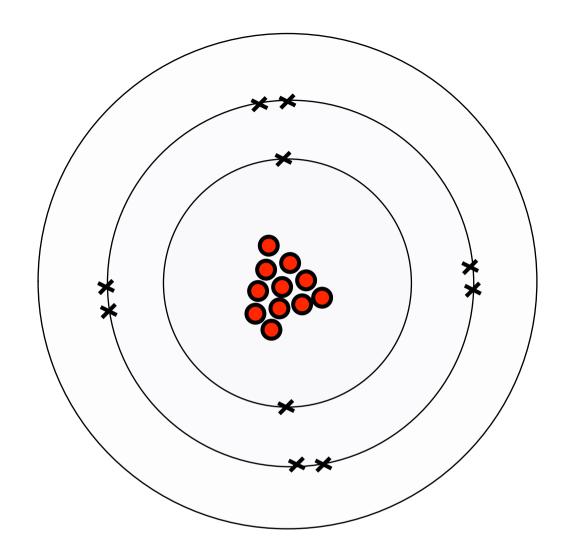

## Atom or Ion?

the science teacher | the website for science teachers who like to think

Model A1

Atom or Ion?

Model A2

Atom or Ion?

Model B1

Atom or Ion?

## Paired discussion

Each model shows the same element.

- Q1. Can you identify what the element is? Explain how you know this.
- Q2. Which models are of atoms? What is their charge? Explain how you know this.
- Q3. Which models are of ions and what is their charge? Explain how you know this.

Q4. Can you now explain in your own words what an ion is.

Key words: protons, electrons, positive, negative, atom

An ion is.....

atom or ion? charge?

atom or ion? charge?

atom or ion? charge?

D.

atom or ion? charge?