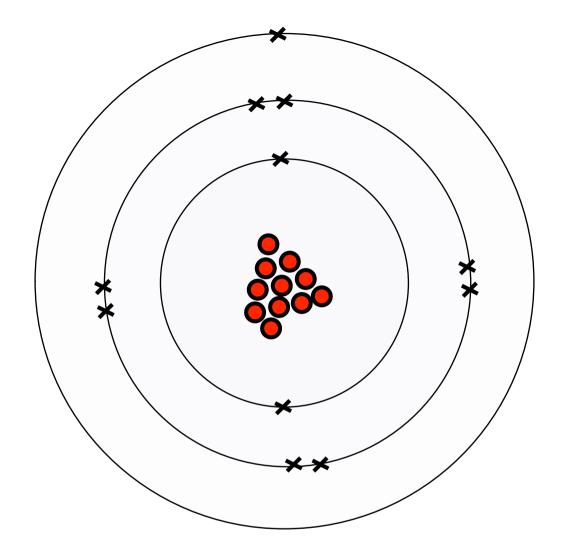

## Atom or Ion?

the science teacher | the website for science teachers who like to think

Model A1

Atom or Ion?

Model A2

Atom or Ion?

Model B1

Atom or Ion?

## Paired discussion

Each model shows the same element.

- Q1. Can you identify what the element is? Explain how you know this.
- Q2. Which models are of atoms? What is their charge? Explain how you know this.
- Q3. Which models are of ions and what is their charge? Explain how you know this.

Q4. Can you now explain in your own words what an ion is.

Key words: protons, electrons, positive, negative, atom

An ion is.....

atom or ion? charge?

atom or ion? charge?

atom or ion? charge?

D.

atom or ion? charge?