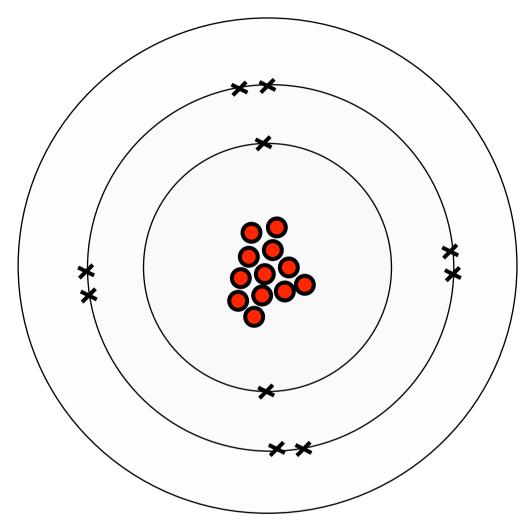

## Model B2

Atom or Ion?

## Paired discussion

Each model shows the same element.

- Q1. Can you identify what the element is? Explain how you know this.
- Q2. Which models are of atoms? What is their charge? Explain how you know this.
- Q3. Which models are of ions and what is their charge? Explain how you know this.

Q4. Can you now explain in your own words what an ion is.

Key words: protons, electrons, positive, negative, atom

An ion is.....

atom or ion? charge?

atom or ion? charge?

atom or ion? charge?

D.

atom or ion? charge?